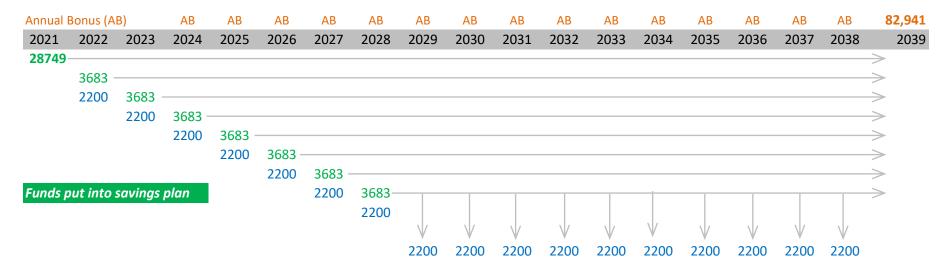

## Remarks:

**Current Maturity Value:** 

\$82,941

Total funds put into savings plan is \$28749 + \$3683 \* 7 = \$54 532

Assumption - cashbacks of \$2200 from 2022-2028 are used to offset partial premium and receive \$2200 \* 10 + \$82941 = \$104 941